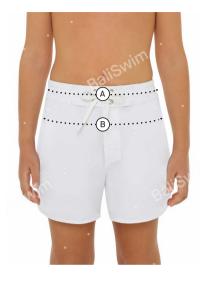

Use a measuring tape and hold the tape securely around for key points. (A) **Waist.** The waist is below the abdomen between the rib cage and hips.

(B) **Hip.** Measure the fullest part of the hip ensuring the tape is straight around the body.