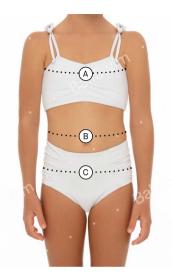

Use a measuring tape and hold the tape securely around for key points.

- A) Chest. Measure over the fullest area of the chest (align with the under arm point) & straight around the back.
- (B) **Waist.** The waist is below the abdomen between the rib cage and hips.
- © **Hip.** Measure the fullest part of the hip ensuring the tape is straight around the body.